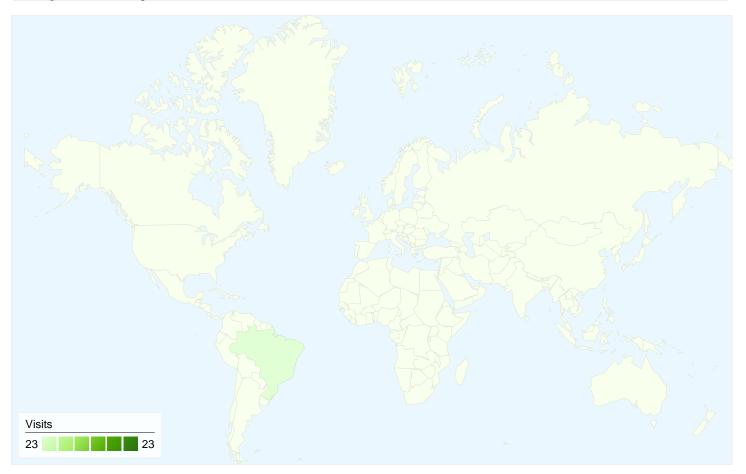

## guitarguide.ueuo.com Map Overlay

### 23 visits came from 1 countries/territories

Site Usage

| Visits<br>23<br>% of Site Total:<br>100.00% | Pages/Visit<br>1.48<br>Site Avg:<br>1.48 (0.00%) | <b>00:02</b><br>Site Avg: | -           | % New Visits<br>82.61%<br>Site Avg:<br>82.61% (0.00%) | <b>73.91</b><br>Site Avg | Bounce Rate<br>73.91%<br>Site Avg:<br>73.91% (0.00%) |  |
|---------------------------------------------|--------------------------------------------------|---------------------------|-------------|-------------------------------------------------------|--------------------------|------------------------------------------------------|--|
| Country/Territory                           |                                                  | Visits                    | Pages/Visit | Avg. Time on<br>Site                                  | % New Visits             | Bounce Rate                                          |  |
| Brazil                                      |                                                  | 23                        | 1.48        | 00:02:26                                              | 82.61%                   | 73.91%                                               |  |
|                                             |                                                  |                           |             |                                                       |                          | 1 - 1 of 1                                           |  |