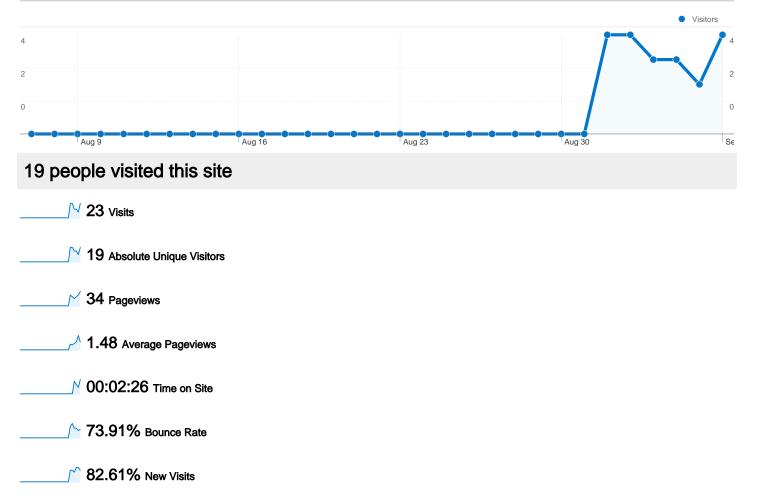

# guitarguide.ueuo.com Visitors Overview

### 23 visits came from 1 countries/territories

Site Usage

| Visits<br>23<br>% of Site Total:<br>100.00% | Pages/Visit<br>1.48<br>Site Avg:<br>1.48 (0.00%) | <b>00:02</b><br>Site Avg: | -           | % New Visits<br>82.61%<br>Site Avg:<br>82.61% (0.00%) | <b>73.91</b><br>Site Avg | Bounce Rate<br>73.91%<br>Site Avg:<br>73.91% (0.00%) |  |
|---------------------------------------------|--------------------------------------------------|---------------------------|-------------|-------------------------------------------------------|--------------------------|------------------------------------------------------|--|
| Country/Territory                           |                                                  | Visits                    | Pages/Visit | Avg. Time on<br>Site                                  | % New Visits             | Bounce Rate                                          |  |
| Brazil                                      |                                                  | 23                        | 1.48        | 00:02:26                                              | 82.61%                   | 73.91%                                               |  |
|                                             |                                                  |                           |             |                                                       |                          | 1 - 1 of 1                                           |  |