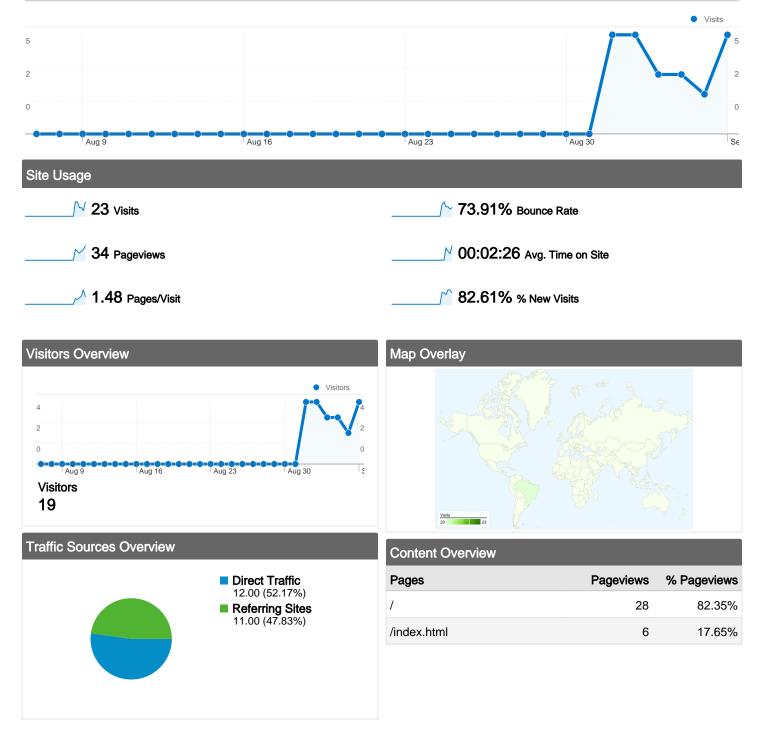

### 23 visits came from 1 countries/territories

Site Usage

| Visits<br>23<br>% of Site Total:<br>100.00% | Pages/Visit<br>1.48<br>Site Avg:<br>1.48 (0.00%) | <b>00:02</b><br>Site Avg: | -           | % New Visits<br>82.61%<br>Site Avg:<br>82.61% (0.00%) | <b>73.91</b><br>Site Avg | Bounce Rate<br>73.91%<br>Site Avg:<br>73.91% (0.00%) |  |
|---------------------------------------------|--------------------------------------------------|---------------------------|-------------|-------------------------------------------------------|--------------------------|------------------------------------------------------|--|
| Country/Territory                           |                                                  | Visits                    | Pages/Visit | Avg. Time on<br>Site                                  | % New Visits             | Bounce Rate                                          |  |
| Brazil                                      |                                                  | 23                        | 1.48        | 00:02:26                                              | 82.61%                   | 73.91%                                               |  |
|                                             |                                                  |                           |             |                                                       |                          | 1 - 1 of 1                                           |  |