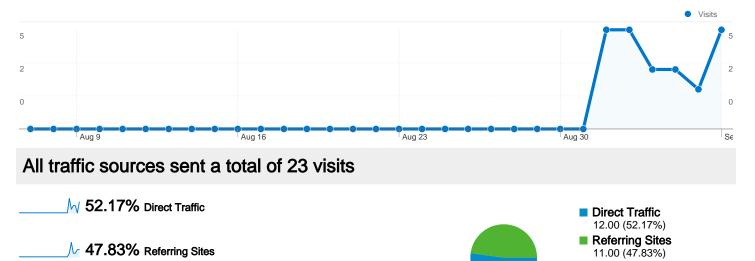

#### guitarguide.ueuo.com Traffic Sources Overview

Comparing to: Site

#### **Top Traffic Sources**

| Sources                      | Visits | % visits | Keywords       | Visits            | % visits |
|------------------------------|--------|----------|----------------|-------------------|----------|
| (direct) ((none))            | 12     | 52.17%   | There is no da | ta for this view. |          |
| 311brasil.hdfree.com.br      | 6      | 26.09%   |                |                   |          |
| cdzcosmus.6te.net (referral) | 2      | 8.70%    |                |                   |          |
| luciaflora.hdfree.com.br     | 2      | 8.70%    |                |                   |          |
| nutricaodabaixada.hd1.com.br | 1      | 4.35%    |                |                   |          |