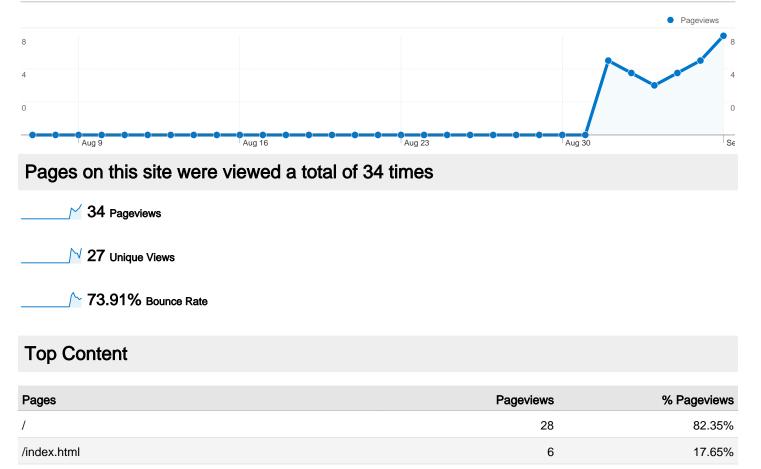

| Visits                    | Pages/Visit | Avg. Time on<br>Site                                  | % New Visits             | Bounce Rate                                          |  |
| Brazil                                      |                                                  | 23                        | 1.48        | 00:02:26                                              | 82.61%                   | 73.91%                                               |  |
|                                             |                                                  |                           |             |                                                       |                          | 1 - 1 of 1                                           |  |

# guitarguide.ueuo.com Content Overview